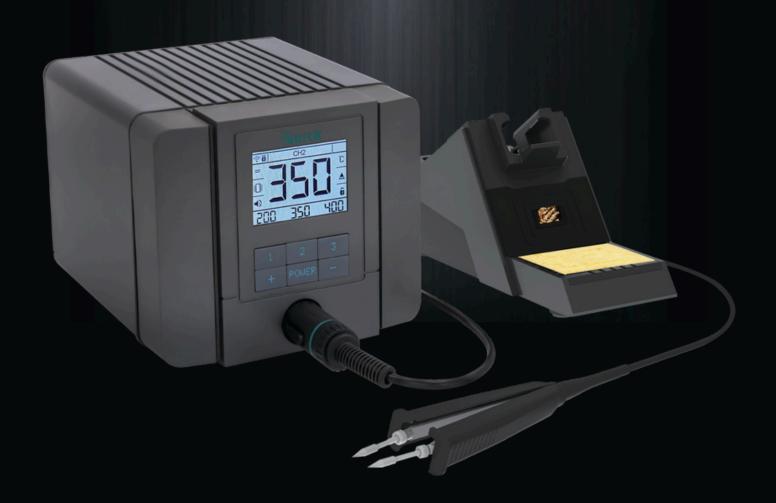

# Tweezers Soldering Station

QUICK TS6

#### Features

ESD protection design, delicate and compact.

LCD display, digital temperature calibration.

Dual heater for simultaneous heating, independent

temperature control, and rapid temperature rising.

Direct heating of chip component pins, no thermal diffusion to peripheral componer

For safe and fast desoldering of SMD chip resistors, capacitors, and SOP components

#### Product Parameters

| Model                    | TS6               |  |
|--------------------------|-------------------|--|
| Power Consumption        | 60W               |  |
| Temperature Range        | 100~450° <b>C</b> |  |
| Temperature Stability    | ±2°C              |  |
| Handle Model             | TSS60             |  |
| Soldering Tip Model      | TSS06             |  |
| Tip to Ground Potential  | <2mV              |  |
| Tip to Ground Resistance | <2Ω               |  |
| Dimensions               | 137*168*114mm     |  |
| Weight                   | About 2.9KG       |  |