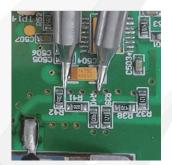

Direct heating of chip component pins, no thermal diffusion to peripheral componer

For safe and fast desoldering of SMD chip resistors, capacitors, and SOP components

### Application Scenarios

350