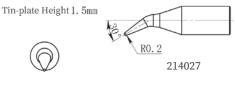

l componer

For safe and fast desoldering of SMD chip resistors, capacitors, and SOP components

### Application Scenarios









350

#### Product Parameters

| Model                    | TS6               |  |
|--------------------------|-------------------|--|
| Power Consumption        | 60W               |  |
| Temperature Range        | 100~450° <b>C</b> |  |
| Temperature Stability    | ±2°C              |  |
| Handle Model             | TSS60             |  |
| Soldering Tip Model      | TSS06             |  |
| Tip to Ground Potential  | <2mV              |  |
| Tip to Ground Resistance | <2Ω               |  |
| Dimensions               | 137*168*114mm     |  |
| Weight                   | About 2.9KG       |  |



#### Product Details









## ▼ Tips for replacement