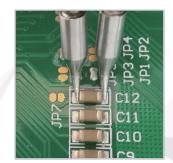

Direct heating of chip component pins, no thermal diffusion to peripheral componer

For safe and fast desoldering of SMD chip resistors, capacitors, and SOP components

### Application Scenarios

350