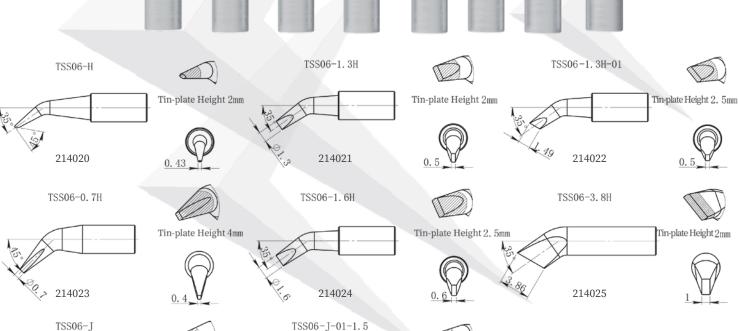

heral componer

For safe and fast desoldering of SMD chip resistors, capacitors, and SOP components

### Application Scenarios









350

#### Product Parameters

| Model                    | TS6               |  |
|--------------------------|-------------------|--|
| Power Consumption        | 60W               |  |
| Temperature Range        | 100~450° <b>C</b> |  |
| Temperature Stability    | ±2°C              |  |
| Handle Model             | TSS60             |  |
| Soldering Tip Model      | TSS06             |  |
| Tip to Ground Potential  | <2mV              |  |
| Tip to Ground Resistance | <2Ω               |  |
| Dimensions               | 137*168*114mm     |  |
| Weight                   | About 2.9KG       |  |



#### Product Details









## ▼ Tips for replacement