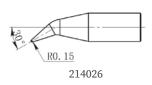

ral componer

For safe and fast desoldering of SMD chip resistors, capacitors, and SOP components

### Application Scenarios









350

#### Product Parameters

| Model                    | TS6               |  |
|--------------------------|-------------------|--|
| Power Consumption        | 60W               |  |
| Temperature Range        | 100~450° <b>C</b> |  |
| Temperature Stability    | ±2°C              |  |
| Handle Model             | TSS60             |  |
| Soldering Tip Model      | TSS06             |  |
| Tip to Ground Potential  | <2mV              |  |
| Tip to Ground Resistance | <2Ω               |  |
| Dimensions               | 137*168*114mm     |  |
| Weight                   | About 2.9KG       |  |



#### Product Details









## ▼ Tips for replacement