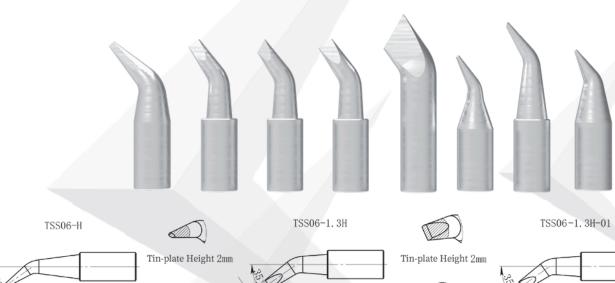

ipheral componer

For safe and fast desoldering of SMD chip resistors, capacitors, and SOP components

### Application Scenarios









350

#### Product Parameters

| Model                    | TS6               |  |
|--------------------------|-------------------|--|
| Power Consumption        | 60W               |  |
| Temperature Range        | 100~450° <b>C</b> |  |
| Temperature Stability    | ±2°C              |  |
| Handle Model             | TSS60             |  |
| Soldering Tip Model      | TSS06             |  |
| Tip to Ground Potential  | <2mV              |  |
| Tip to Ground Resistance | <2Ω               |  |
| Dimensions               | 137*168*114mm     |  |
| Weight                   | About 2.9KG       |  |



#### Product Details









## ▼ Tips for replacement